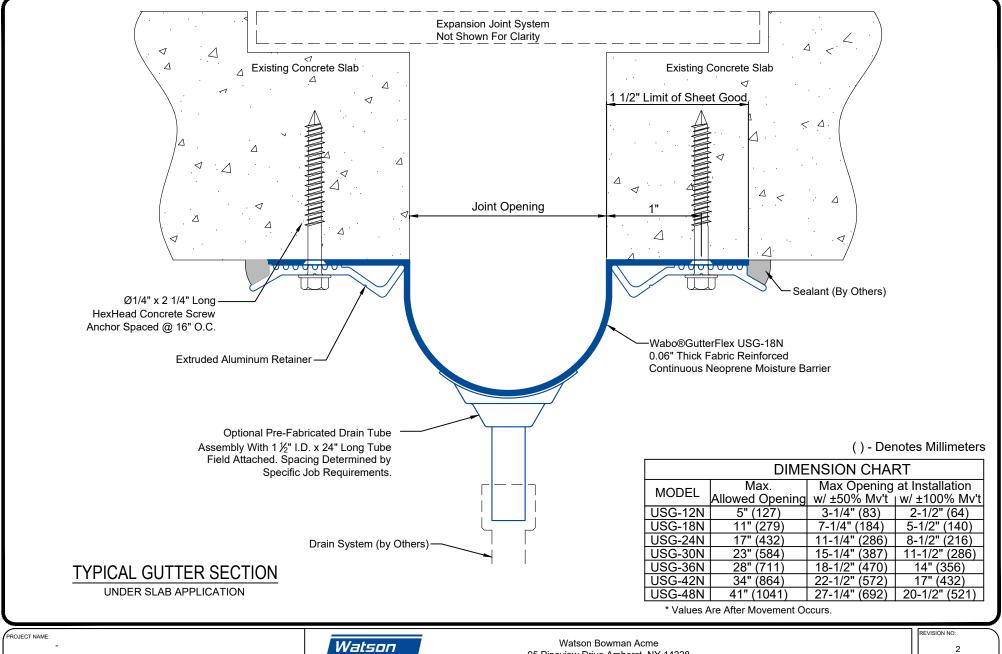

PROJECT LOCATION DRAWING DESCRIPTION Wabo®GutterFlex DATE: 01/04/21 MODEL: USG



95 Pineview Drive Amherst, NY 14228 phone: (716) 691-7566 fax: (716) 691-9239 www.watsonbowmanacme.com

**MBCC** GROUP

Information provided herein, including but not limited to, any drawing, design, photograph, graphic, or statement(s) ("Materials") are proprietary and the property of Watson Bowman Acme Corporation ("Company"). Reproduction, translation, or reduction to any electronic medium or machine readable form, in whole or part, is strictly prohibited, except for the express purpose for which it has been furnished, without prior written consent of Company. All Materials contained herein are provided by Company for information purposes only. Company reserves the right to amend or withdraw any informat