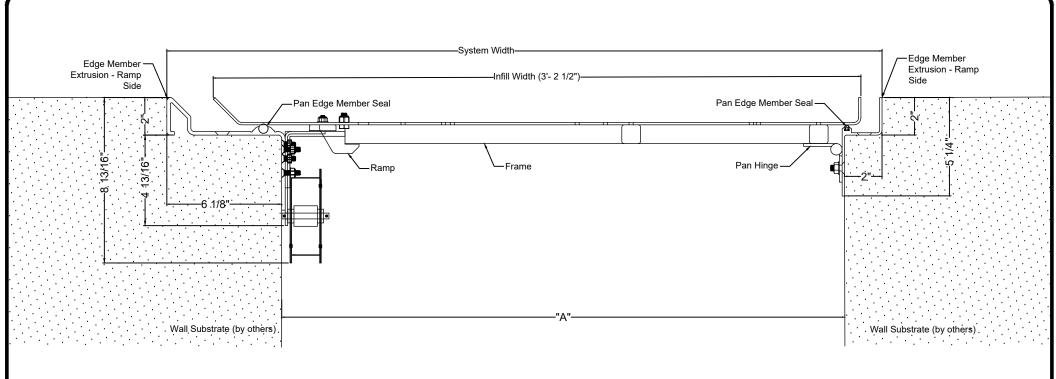

## **QWE-3400 SERIES DETAIL** WALL-TO-WALL INTERIOR APPLICATION

GENERAL NOTES:

1. THE CONTRACTOR MUST VERIFY ALL DIMENSIONS, INCLUDING EXPANSION JOINT LENGTHS, TO INSURE ACCURACY PRIOR TO FABRICATION AND SHIPMENT.

2. THE CONTRACTOR SHALL FIELD CUT AND/OR MITER EXPANSION JOINTS TO ACHIEVE A PROPER FIT.

3. EXPANSION JOINTS SHALL BE BOXED OR BANDED TOGETHER FOR SHIPMENT. THE MANUFACTURER SHALL TAKE REASONABLE CARE TO PROTECT THE EXPANSION JOINT FROM DAMAGE DURING SHIPPING.

4. STANDARD LENGTHS FOR EXTRUSIONS AND COVER PLATES IS 3', 6', 10', Can Accommodate 2'-3', 5'-6', 9'-10'.

|                 |                  |            |             |             | ()               |                           |  |  |  |
|-----------------|------------------|------------|-------------|-------------|------------------|---------------------------|--|--|--|
| DIMENSION CHART |                  |            |             |             |                  |                           |  |  |  |
| MODEL           | System<br>Height | "A" at Min | "A" at Mid. | "A" at Max. | System<br>Width  | Extreme Mir<br>J.O. ("A") |  |  |  |
| QWE-3403        | 3' (914)         |            |             |             |                  |                           |  |  |  |
| QWE-3406        | 6' (1829)        | 32"(813)   | 34"(864)    | 36"(914)    | 3'-6 1/8" (1070) | 5" (127)                  |  |  |  |
| QWE-3410        | 10' (3048)       |            |             |             |                  |                           |  |  |  |
|                 |                  |            |             |             |                  |                           |  |  |  |

Note: Minimum and Maximum Values are bounds of its service movement capability. Mid Point Value is the recommended size of the opening at installation.

is used at the Users own risk.

| PROJECT NAME:<br>-<br>PROJECT LOCATION:<br>-                     | Watson<br>Bowman<br>Acme                                                                               | Watson Bowman Acme<br>95 Pineview Drive Amherst, NY 14228<br>phone: (716) 691-7566 fax: (716) 691-9239<br>www.watsonbowmanacme.com                                                                                                                                                                                                                                                                                                                                           | A brand of <b>MBCC</b> GR                                                                                |
|------------------------------------------------------------------|--------------------------------------------------------------------------------------------------------|------------------------------------------------------------------------------------------------------------------------------------------------------------------------------------------------------------------------------------------------------------------------------------------------------------------------------------------------------------------------------------------------------------------------------------------------------------------------------|----------------------------------------------------------------------------------------------------------|
| DRAWING DESCRIPTION:<br>Wabo®QuakeWall<br>Height: 6ft, J.O. 34in | Watson Bowman Acme Corpora<br>strictly prohibited, except for the<br>provided by Company for informati | ding but not limited to, any drawing, design, photograph, graphic, or statement(s) ("Mater<br>tion ("Company"). Reproduction, translation, or reduction to any electronic medium or ma<br>e express purpose for which it has been furnished, without prior written consent of Compa<br>ion purposes only. Company reserves the right to amend or withdraw any information co<br>any, whether verbal or written, concerning products, or the use of products in specific situ | achine readable form, in whole c<br>any. All Materials contained her<br>ntained in the Materials without |