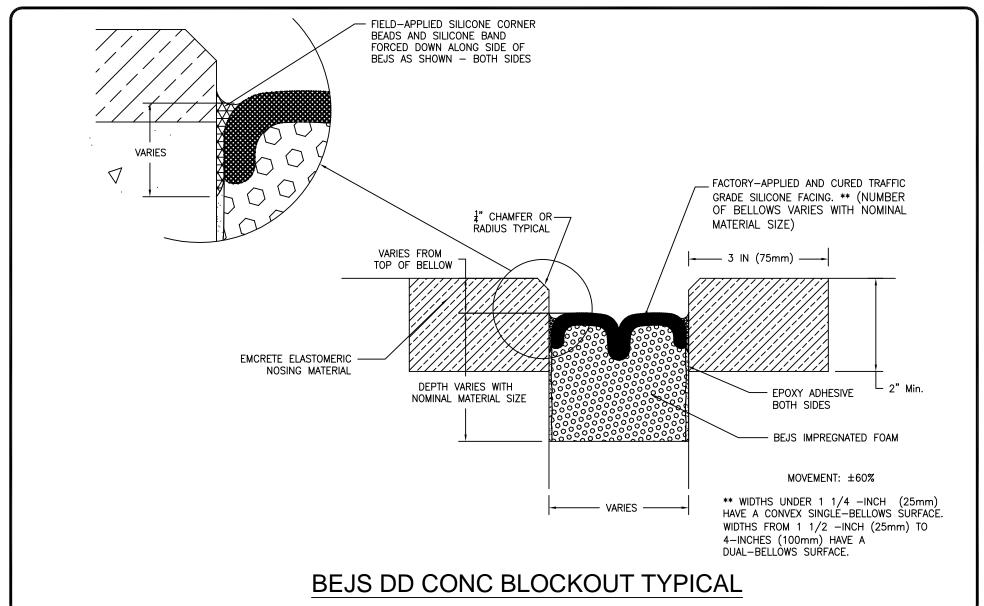

| PROJECT NAME:        |       |  |   |
|----------------------|-------|--|---|
| -                    |       |  |   |
| PROJECT LOCATION:    |       |  | _ |
| -                    |       |  |   |
| DRAWING DESCRIPTION: |       |  | - |
| BIOWING BESONII HON. |       |  |   |
| 55.10                | D : 1 |  |   |

BEJS - Bridge E.J. System

DATE: 09/07/2023 MODEL: BEJ



Watson Bowman Acme 95 Pineview Drive Amherst, NY 14228 phone: (716) 691-7566 fax: (716) 691-9239 www.watsonbowmanacme.com



IIII DING TOUGT

BUILDING TRUST

Information provided herein, including but not limited to, any drawing, design, photograph, graphic, or statement(s) ("Materials") are proprietary and the property of Watson Bowman Acme Corporation ("Company"). Reproduction, translation, or reduction to any ele