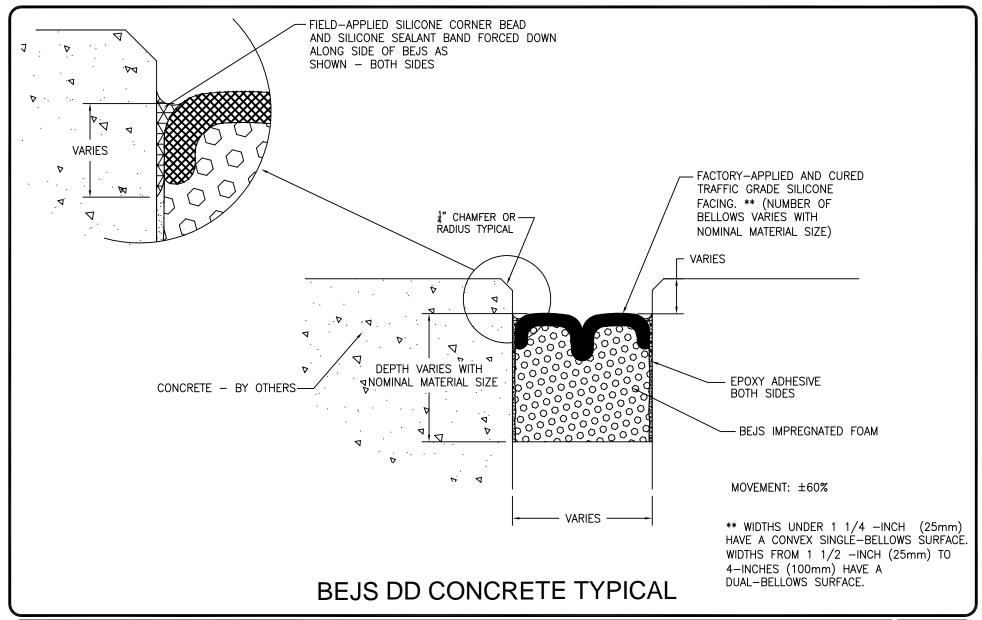

PROJECT NAME:

PROJECT LOCATION:

DRAWING DESCRIPTION:

BEJS - Bridge E.J. System

DATE: 09/07/2023



Watson Bowman Acme 95 Pineview Drive Amherst, NY 14228 phone: (716) 691-7566 fax: (716) 691-9239 www.watsonbowmanacme.com



DRAWING NO:

Information provided herein, including but not limited to, any drawing, design, photograph, graphic, or statement(s) ("Materials") are proprietary and the property of Watson Bowman Acme Corporation ("Company"). Reproduction, translation, or reduction to any electronic medium or machine readable form, in whole or part, is strictly prohibited, except for the express purpose for which it has been furnished, without prior written consent of Company. All Materials contained herein are provided by Company for information purposes only. Company reserves the