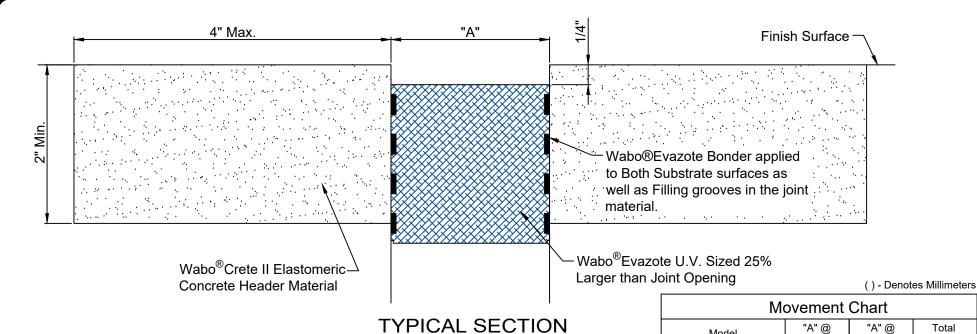

| Movement Chart            |              |              |                   |
|---------------------------|--------------|--------------|-------------------|
| Model                     | "A" @<br>Min | "A" @<br>Max | Total<br>Movement |
| Evazote 1" x 1"           | .40" (10)    | 1.30" (33)   | .90" (23)         |
| Evazote 1 1/4" x 2"       | .50" (13)    | 1.630" (41)  | 1.130" (29)       |
| Evazote 1 9/16" x 2"      | .625" (16)   | 2.030" (51)  | 1.405" (36)       |
| Evazote 1 23/32" x 2"     | .75" (19)    | 2.250" (57)  | 1.500" (38)       |
| Evazote 1 7/8" x 2"       | .75" (19)    | 2.430" (62)  | 1.680" (43)       |
| Evazote 2 3/16" x 2"      | .88" (22)    | 2.850" (72)  | 1.970" (50)       |
| Evazote 2 1/2" x 2"       | 1.00" (25)   | 3.250" (83)  | 2.250" (57)       |
| Evazote 2 13/16" x 2 1/2" | 1.120" (28)  | 3.650" (93)  | 2.530" (64)       |
| Evazote 3 1/8" x 2 1/2"   | 1.250" (32)  | 4.070" (103) | 2.820" (72)       |
| Evazote 3 7/16" x 2 1/2"  | 1.380" (35)  | 4.470" (114) | 3.090" (78)       |
| Evazote 3 3/4" x 2 1/2"   | 1.50" (38)   | 4.880" (124) | 3.380" (86)       |
| Evazote 4 1/16" x 3"      | 1.620" (41)  | 5.280" (134) | 3.660" (93)       |
| Evazote 4 3/8" x 3"       | 1.750" (45)  | 5.690" (145) | 3.940" (100)      |
| Evazote 4 11/16" x 3"     | 1.870" (48)  | 6.080" (154) | 4.210" (107)      |
| Evazote 5" x 4"           | 2.00" (51)   | 6.500" (165) | 4.500" (114)      |
| Evazote 5 3/8" x 4"       | 2.150" (55)  | 6.980" (177) | 4.840" (123)      |

Note: All dimensions are taken at 68° F (20° C)

PROJECT NAME: DRAWING DESCRIPTION

Wabo®Crete FlexFoam

DATE: 01/29/2021

MODEL: Evazote

Watson Bowman Acme

Watson Bowman Acme 95 Pineview Drive Amherst, NY 14228 phone: (716) 691-7566 fax: (716) 691-9239 www.watsonbowmanacme.com