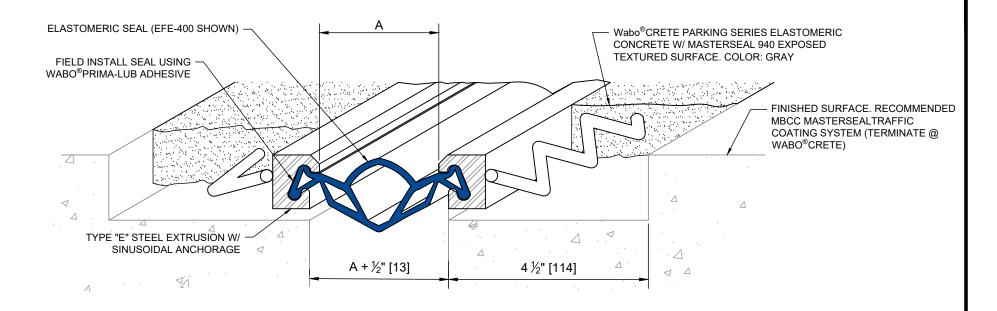

## Wabo<sup>®</sup>CreteStripSeal (Model:SSS) DETAIL

SLAB TO SLAB CONDITION NOT TO SCALE

## Notes:

- 1.) Please contact WBA for information on splices, terminations, transitions, and additional details concerning adjacent construction.
- 2.) Minimum and maximum values shown on dimension chart are the limits for proper system performance. Unless otherwise noted, the dimension shown at "A" Mid is the recommended installation joint opening.
- 3.) The system and all mechanical components are supplied to accommodate 20 foot section lengths. If required, please consult with a WBA representative for the types and quantities of any chemical components needed for proper installation.
- 4) Coverplate recommended for "EFE" style seals where pedestrian traffic is expected. Contact WBA for additional information.

## () - DENOTES MILLIMETERS

| DIMENSION CHART |         |           |            |             |                   |  |
|-----------------|---------|-----------|------------|-------------|-------------------|--|
| PROFILE         | MODEL   | "A" @ MIN | "A" @ MID  | "A" @ MAX   | Total<br>Movement |  |
| <b>A</b>        | EFE-400 | 1/2"(13)  | 2-1/2"(64) | 4-1/2"(114) | 4"(102)           |  |