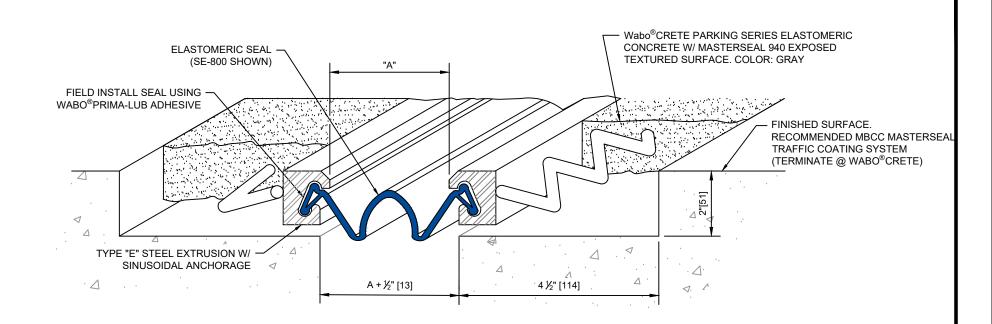

## Wabo<sup>®</sup>CreteStripSeal (Model:SSS) DETAIL

## Notes:

1.) Please contact WBA for information on splices, terminations, transitions, and additional details concerning adjacent construction.

2.) Minimum and maximum values shown on dimension chart are the limits for proper system performance. Unless otherwise noted, the dimension shown at "A" Mid is the recommended installation joint opening.

3.) The system and all mechanical components are supplied to accommodate 20 foot section lengths. If required, please consult with a WBA representative for the types and quantities of any chemical components needed for proper installation.

4) Coverplate recommended for "SE" style seals where pedestrian traffic is expected. Contact WBA for additional information.

SLAB TO SLAB CONDITION NOT TO SCALE

() - DENOTES MILLIMETERS

| DIMENSION CHART |        |              |              |              |                   |  |  |
|-----------------|--------|--------------|--------------|--------------|-------------------|--|--|
| PROFILE         | MODEL  | "A" @<br>MIN | "A" @<br>MID | "A" @<br>MAX | Total<br>Movement |  |  |
| $\sim$          | SE-800 | 1/2"(13)     | 4-1/2"(114)  | 8-1/2"(216)  | 8"(203)           |  |  |