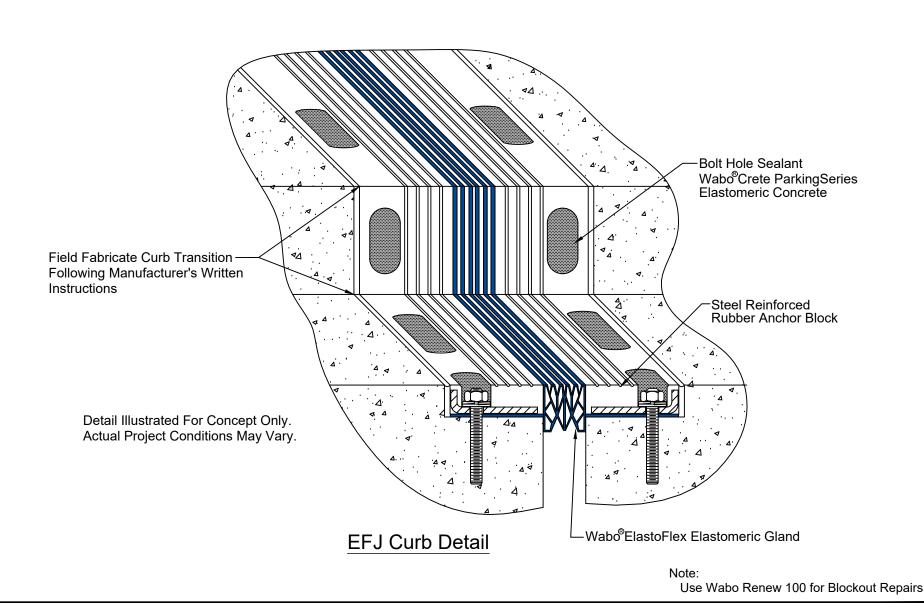

PROJECT NAME:

DRAWING DESCRIPTION

DATE: 01/21/2021

Wabo®ElastoFlex

MODEL: EFJ

Watson Bowman Acme

Watson Bowman Acme 95 Pineview Drive Amherst, NY 14228 phone: (716) 691-7566 fax: (716) 691-9239 www.watsonbowmanacme.com