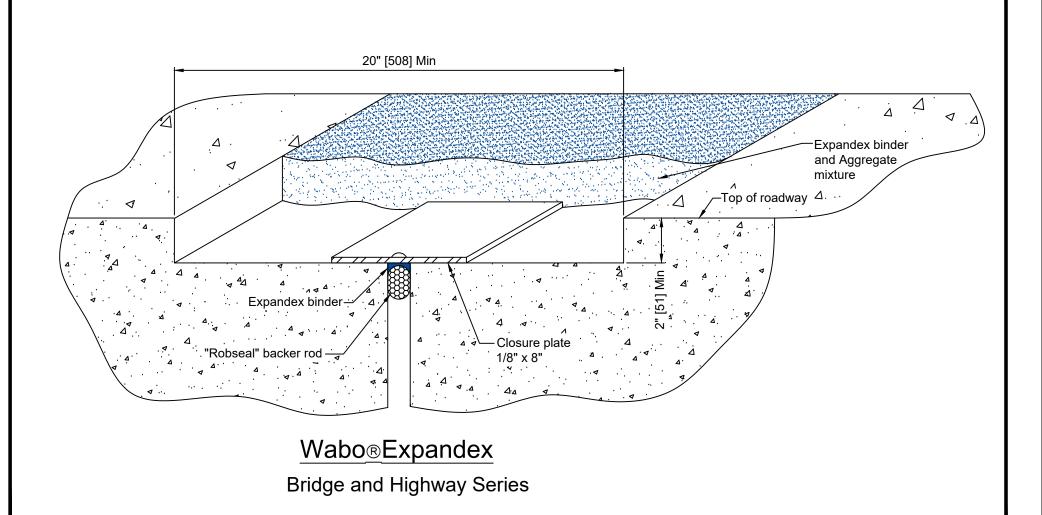

PROJECT NAME:
PROJECT LOCATION:
DRAWING DESCRIPTION:

DATE: 01/29/2021

Wabo®Expandex Asphaltic Plug Joint

MODEL: -

Watson Bowman Acme

Watson Bowman Acme 95 Pineview Drive Amherst, NY 14228 phone: (716) 691-7566 fax: (716) 691-9239 www.watsonbowmanacme.com