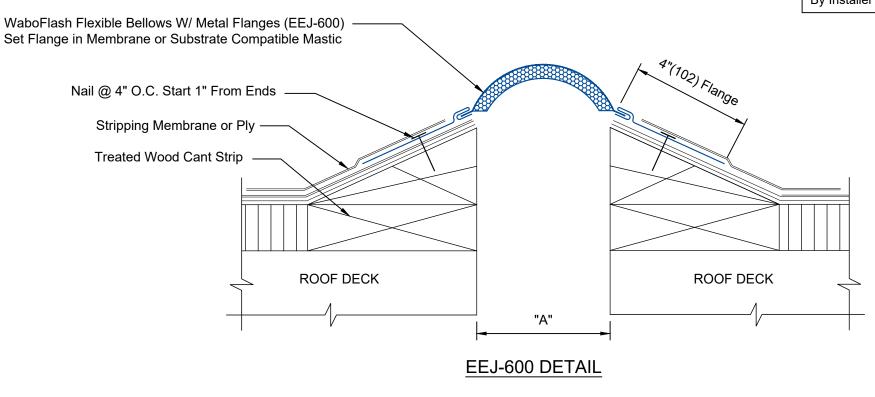

Note: All Fasteners Supplied By Installer

## **DESIGN FEATURES**

- BLACK EPDM BELLOWS STANDARD BLACK NEOPRENE AVAILABLE UPON SPECIAL REQUEST
- FLANGE MATERIAL: 26 GA GALVANIZED STEEL STANDARD (STAINLESS, ALUMINUM, COPPER)
- STANDARD AND CUSTOM FABRICATED INTERSECTIONS AND DIRECTION CHANGES AVAILABLE
- FLEXIBLE WATERPROOF CLOSURE FOR VERTICAL WALL APPLICATIONS

() - Denotes Millimeters

|                                                    | DIMENSION CHART |           |           |           |                   |
|----------------------------------------------------|-----------------|-----------|-----------|-----------|-------------------|
|                                                    | MODEL           | "A" @ MIN | "A" @ MID | "A" @ MAX | TOTAL<br>MOVEMENT |
|                                                    | EEJ-600         | 3"(76)    | 6"(152)   | 9"(229)   | 6"(152)           |
| NOTE, "A" MINE & "A" MAY ADE AFTED MOVEMENT OCCURS |                 |           |           |           |                   |

NOTE: "A" MIN. & "A" MAX. ARE AFTER MOVEMENT OCCURS

PROJECT NAME: DRAWING DESCRIPTION

Watson Bowman Acme

Watson Bowman Acme 95 Pineview Drive Amherst, NY 14228 phone: (716) 691-7566 fax: (716) 691-9239 www.watsonbowmanacme.com