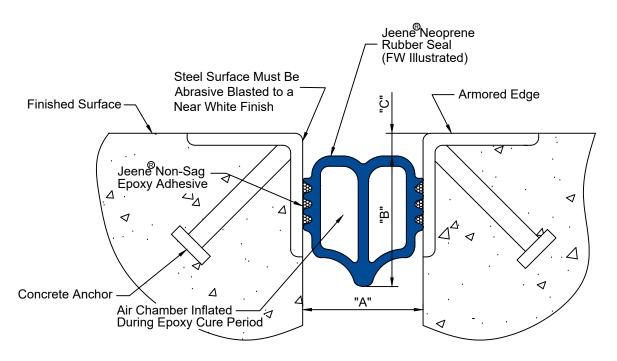

## ARMORED CONDITION

**SLAB-TO-SLAB CONDITION** 

() - Denotes Millimeters

| Nominal Relaxed Dimensions |             |             | Movement Range |         |              |                |
|----------------------------|-------------|-------------|----------------|---------|--------------|----------------|
| Model                      | "A"         | "B"         | J.O. Min.      | "C"     | J.O. Max.    | Total Movement |
| 25FW                       | 1"(25)      | 1 1/4"(32)  | 11/16"(17)     | 1/4"(6) | 1 5/16"(34)  | 5/8"(16)       |
| 40FW                       | 1-5/8"(41)  | 2"(51)      | 1"(25)         | 1/4"(6) | 2"(51)       | 1"(25)         |
| 50FW                       | 2"(51)      | 2-1/2"(64)  | 1-3/8"(35)     | 1/4"(6) | 2-5/8"(66)   | 1-1/4"(32)     |
| 65FW                       | 2-1/2"(64)  | 3 1/4"(82)  | 1-5/8"(41)     | 1/4"(6) | 3-3/8"(86)   | 1-3/4"(44)     |
| 75FW                       | 3"(76)      | 3 3/4"(95)  | 2"(51)         | 1/4"(6) | 4"(102)      | 2"(51)         |
| 100FW                      | 3 7/8"(100) | 5"(127)     | 2-11/16"(68)   | 1/4"(6) | 5-5/16"(135) | 2-5/8"(67)     |
| 125FW                      | 5"(127)     | 6 1/8"(155) | 3-3/8"(86)     | 1/4"(6) | 6-5/8"(168)  | 3-1/4"(83)     |