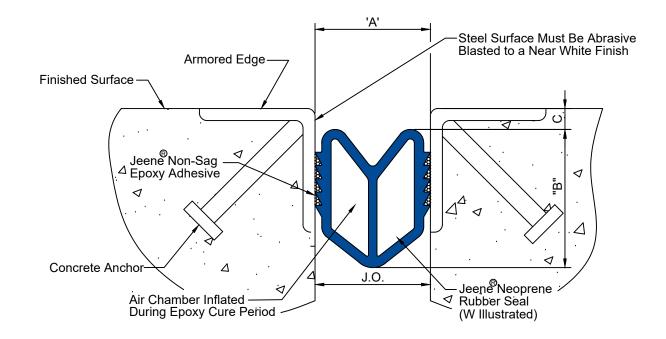

## ARMORED CONDITION

## SLAB-TO-SLAB CONDITION

() - Denotes Millimeters

| Nominal Relaxed Dimensions |            |             | Movement Range |         |             |                |
|----------------------------|------------|-------------|----------------|---------|-------------|----------------|
| Model                      | "A"        | "B"         | J.O. Min.      | "C"     | J.O. Max.   | Total Movement |
| 25W                        | 1"(25)     | 1 1/4"(32)  | 1/2"(13)       | 1/4"(6) | 1-1/2"(38)  | 1"(25)         |
| 40W                        | 1 5/8"(41) | 2 1/4"(57)  | 3/4"(19)       | 1/4"(6) | 2 1/4"(57)  | 1 1/2"(38)     |
| 50W                        | 2"(51)     | 2-3/4"(70)  | 1"(25)         | 1/4"(6) | 3"(76)      | 2"(51)         |
| 65W                        | 2 1/2"(64) | 3 3/8"(86)  | 1 1/4"(32)     | 1/4"(6) | 3 3/4"(95)  | 2 1/2"(65)     |
| 75W                        | 3"(76)     | 3 7/8"(100) | 1 1/2"(38)     | 1/4"(6) | 4 1/2"(114) | 3"(76)         |
| 100W                       | 4"(102)    | 5 1/8"(129) | 2"(51)         | 1/4"(6) | 6"(152)     | 4"(102)        |