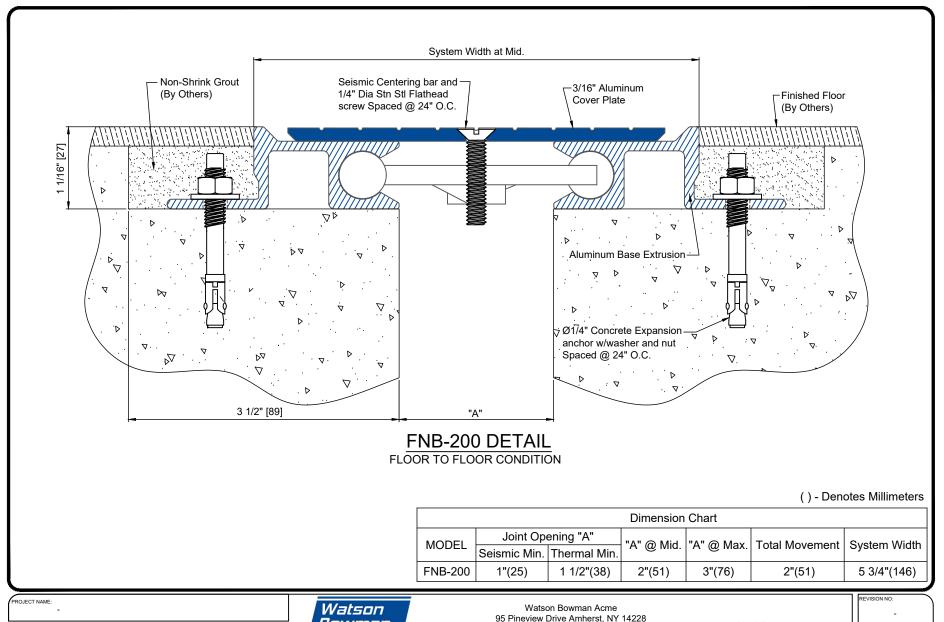

PROJECT LOCATION: DRAWING DESCRIPTION

Wabo®SeismicFloor

DATE: 05/05/2021 MODEL: FNB

Bowman Acme

95 Pineview Drive Amherst, NY 14228 phone: (716) 691-7566 fax: (716) 691-9239 www.watsonbowmanacme.com

A brand of