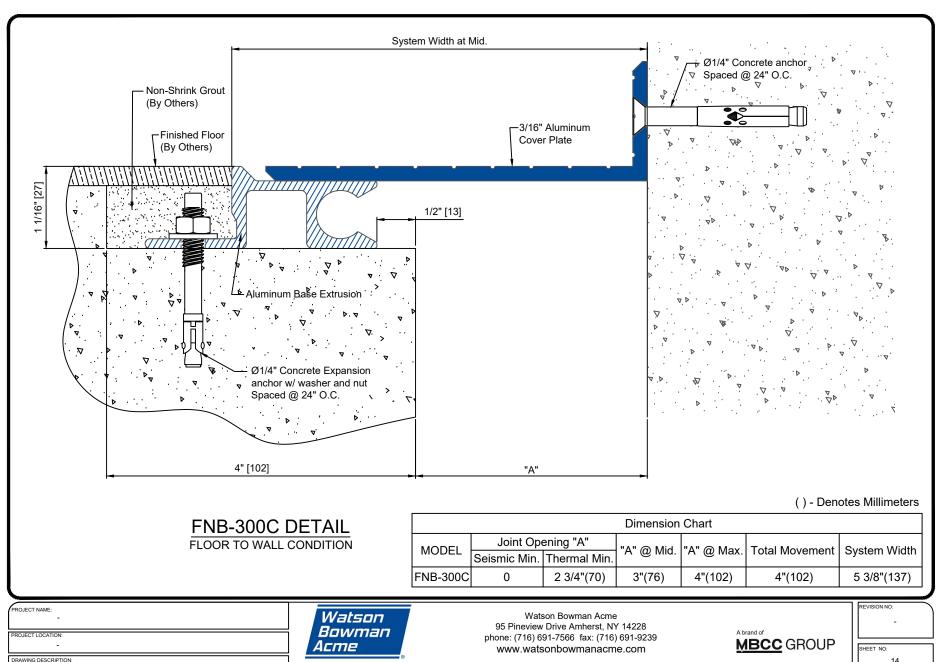

Wabo®SeismicFloor DATE: 05/05/2021 MODEL: FNB-C

DRAWING NO:

A25653

Information provided herein, including but not limited to, any drawing, design, photograph, graphic, or statement(s) ("Materials") are proprietary and the property of Watson Bowman Acme Corporation ("Company"). Reproduction, translation, or reduction to any electronic medium or machine readable form, in whole or part, is strictly prohibited, except for the express purpose for which it has been furnished, without prior written consent of Company. All Materials contained herein are provided by Company for information purposes only. Company reserves the right to amend or withdraw any information contained in the Materials without notice. All technical or other advice by Company, whether verbal or written, concerning products, or the use of products in specific situations ("Advice") is given by Company and is used at the Users own risk.