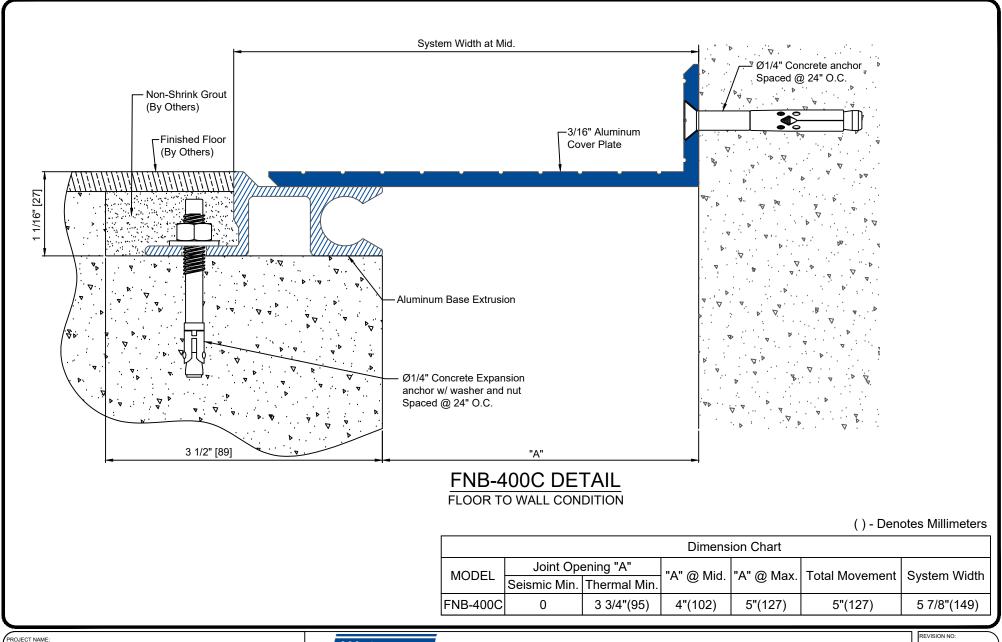

PROJECT LOCATION DRAWING DESCRIPTION Wabo®SeismicFloor DATE: 05/05/2021 MODEL: FNB-C

Watson Bowman Acme 95 Pineview Drive Amherst, NY 14228 phone: (716) 691-7566 fax: (716) 691-9239 www.watsonbowmanacme.com