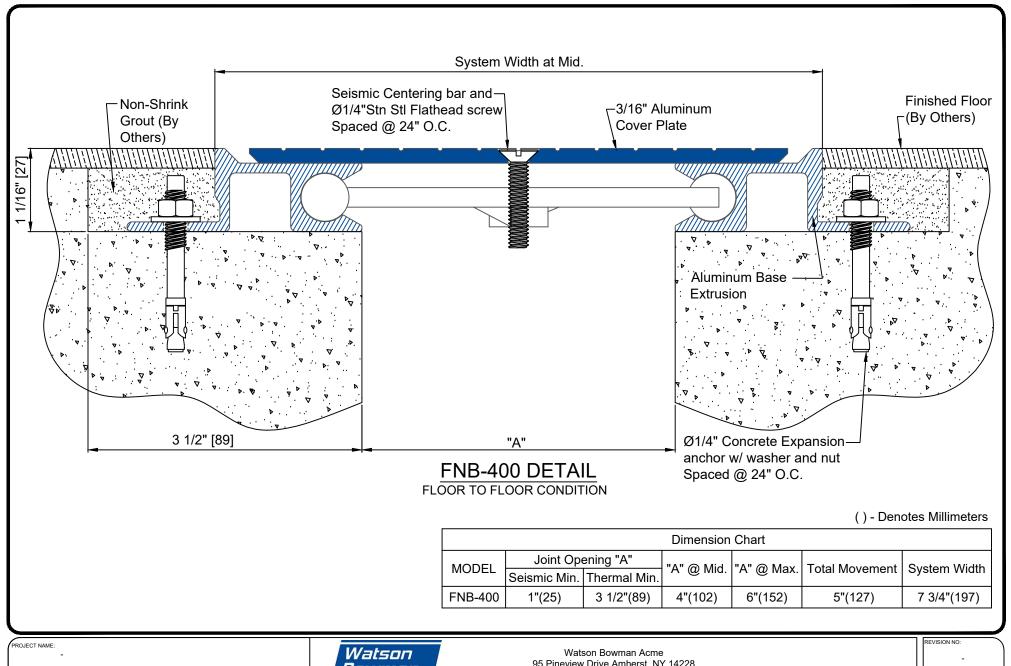

PROJECT LOCATION DRAWING DESCRIPTION Wabo®SeismicFloor DATE: 05/05/2021 MODEL: FNB

95 Pineview Drive Amherst, NY 14228 phone: (716) 691-7566 fax: (716) 691-9239 www.watsonbowmanacme.com

is used at the Users own risk.