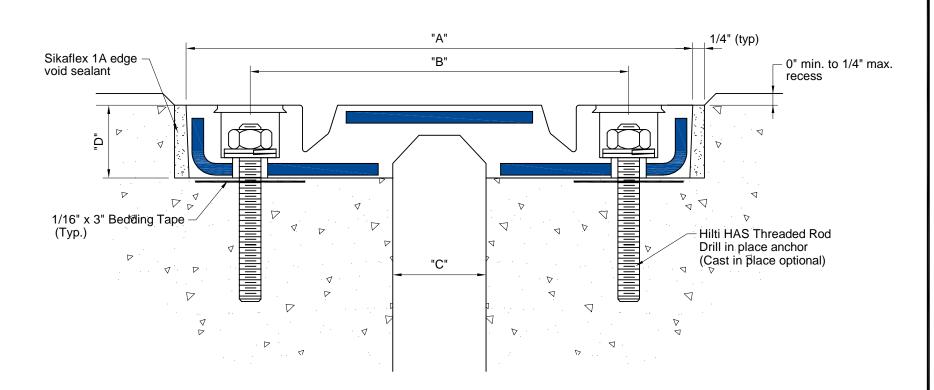

|       | Blockout Dimension Table |     |        |     |        |     |        |     |        |    |        |    |         |    |
|-------|--------------------------|-----|--------|-----|--------|-----|--------|-----|--------|----|--------|----|---------|----|
|       | "A"                      |     |        |     | "B"    |     |        |     | "C"    |    |        |    | יח"     |    |
| Model | /lodel Min.              |     | Max.   |     | Min.   |     | Max.   |     | Min.   |    | Max.   |    | U       |    |
|       | inches                   | mm  | inches | mm  | inches | mm  | inches | mm  | inches | mm | inches | mm | inches  | mm |
| 200A  | 9 7/8                    | 251 | 11 7/8 | 302 | 7 5/8  | 194 | 9 5/8  | 244 | 1      | 25 | 3      | 76 | 1 9/16  | 40 |
| 250   | 12 3/4                   | 324 | 15 1/4 | 387 | 9 3/4  | 248 | 12 1/4 | 311 | 1 1/4  | 32 | 3 7/8  | 95 | 1 13/16 | 46 |