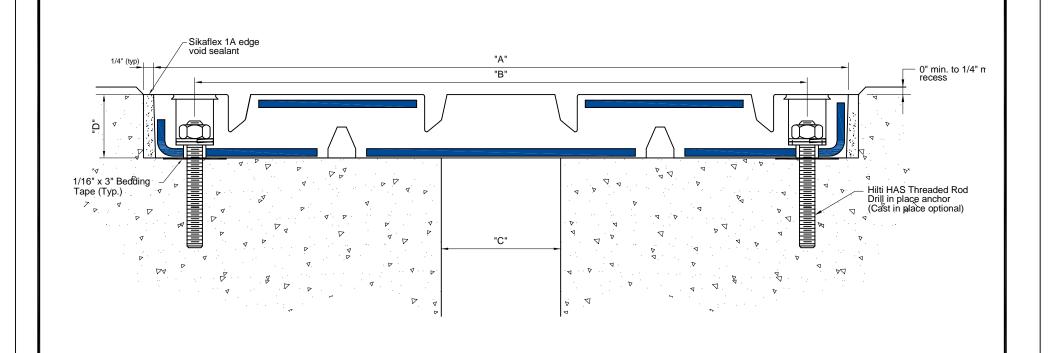

## **Design Features**

- •Accomodates up to 13" of movement
- Low profile system

DATE: 04/22/24

•Designed to prevent debris build-up and allow for a smooth ride

MODEL: 400A-1300

| Blockout Dimension Table |        |      |        |      |        |     |        |      |        |    |        |     |        |     |  |
|--------------------------|--------|------|--------|------|--------|-----|--------|------|--------|----|--------|-----|--------|-----|--|
|                          | "A"    |      |        |      | "B"    |     |        |      | "C"    |    |        |     | "D"    |     |  |
| Model                    | Min.   |      | Max.   |      | Min.   |     | Max.   |      | Min.   |    | Max.   |     |        |     |  |
|                          | inches | mm   | inches | mm   | inches | mm  | inches | mm   | inches | mm | inches | mm  | inches | mm  |  |
| 400A                     | 21 1/4 | 540  | 25 1/4 | 641  | 17 5/8 | 448 | 21 5/8 | 549  | 2      | 51 | 6      | 152 | 2 1/8  | 54  |  |
| 650                      | 25 1/4 | 641  | 31 3/4 | 806  | 21     | 533 | 27 1/2 | 699  | 1 1/2  | 38 | 8      | 203 | 3      | 76  |  |
| 900                      | 30 7/8 | 784  | 39 7/8 | 1013 | 26 1/2 | 673 | 35 1/2 | 902  | 1 3/4  | 44 | 10 3/4 | 273 | 3 3/4  | 95  |  |
| 1300                     | 41     | 1041 | 54     | 1372 | 36     | 914 | 49     | 1245 | 2      | 51 | 15     | 381 | 5      | 127 |  |