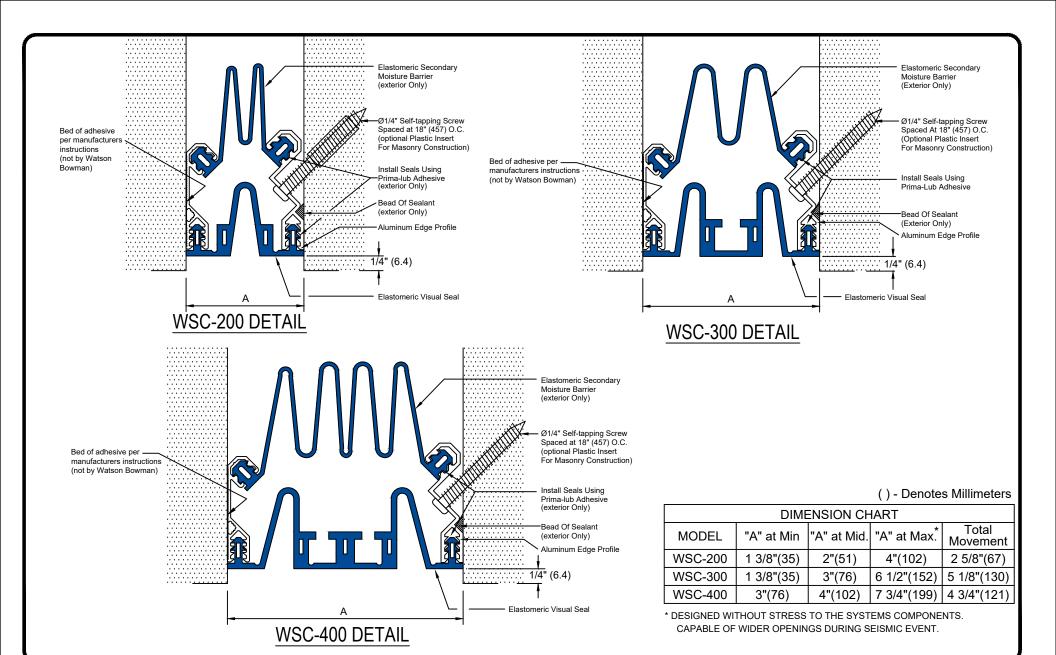

PROJECT NAME: PROJECT LOCATION DRAWING DESCRIPTION Wabo®WeatherSeam

MODEL: WSC

DATE: 01/25/2021

Watson Bowman Acme

Watson Bowman Acme 95 Pineview Drive Amherst, NY 14228 phone: (716) 691-7566 fax: (716) 691-9239 www.watsonbowmanacme.com