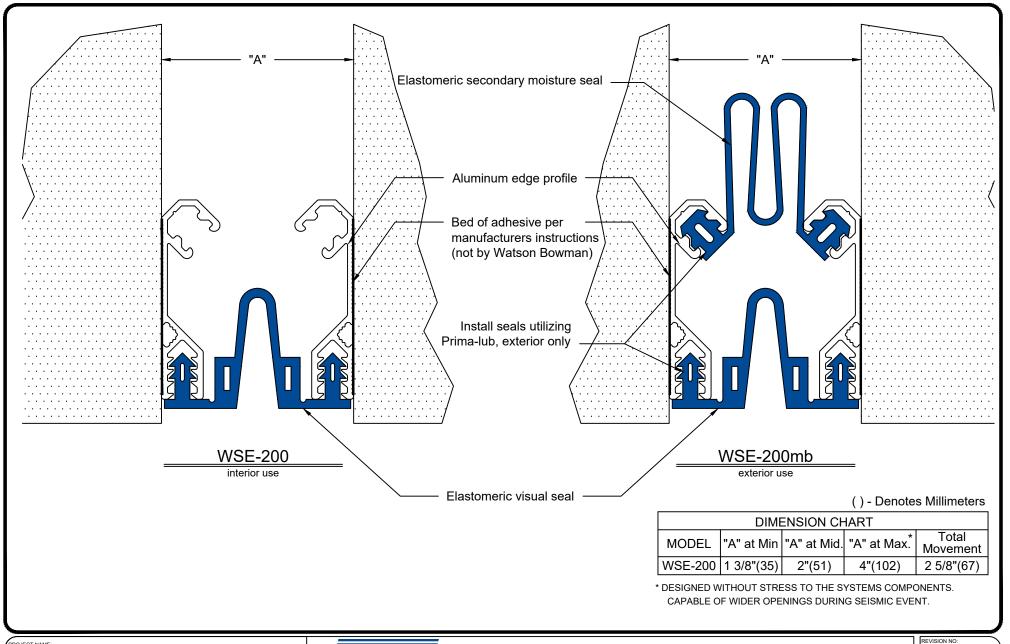

PROJECT NAME: PROJECT LOCATION

DRAWING DESCRIPTION

DATE: 01/25/2021

Wabo®WeatherSeam

MODEL: WSE

Watson Bowman Acme

Watson Bowman Acme 95 Pineview Drive Amherst, NY 14228 phone: (716) 691-7566 fax: (716) 691-9239 www.watsonbowmanacme.com