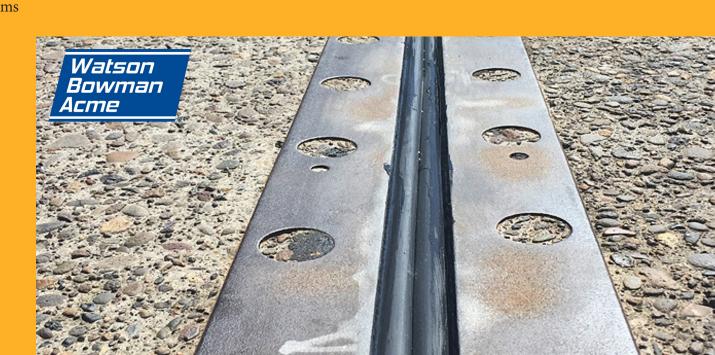

# **BEJS by Sika Emseal**

### PRE-COMPRESSED FOAM EXPANSION JOINT FOR BRIDGES

- Traffic-durable, water-tight silicone facing
- Handled skewed joints and shear movement
- Rapid installation
- Continuity of seal throughout bridge

#### DESCRIPTION

Bridge Expansion Joint System (BEJS) is a traffic-durable bridge and roadway expansion joint which provides a primary watertight seal.