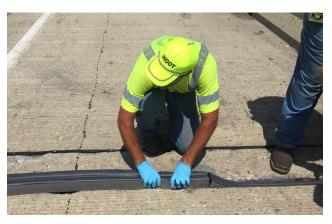

#### **FEATURES/ BENEFITS**

- Watertight, tensionless silicone bellows
- Traffic durable
- Non-invasive anchoring provides for quick installation and repairs
- Movement +/- 60% of nominal supplied size