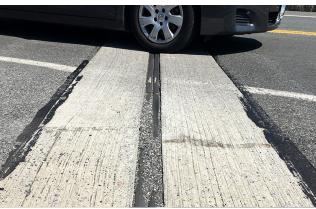

#### DESCRIPTION

Bridge Expansion Joint System (BEJS) is a traffic-durable bridge and roadway expansion joint which provides a primary watertight seal.

#### APPLICATIONS

- Bridges and Highways
- Repair and New construction
- Parapets, curbs and sidewalks
- Secondary Seal to other joint systems