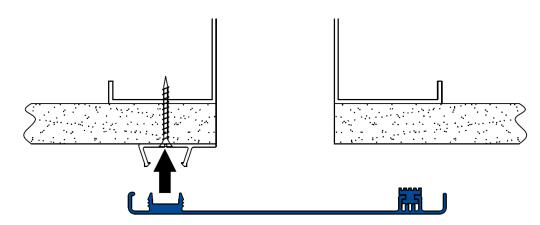

4

Align cover with base extrusion. Slowly and carefully snap aluminum cover into base extrusion.