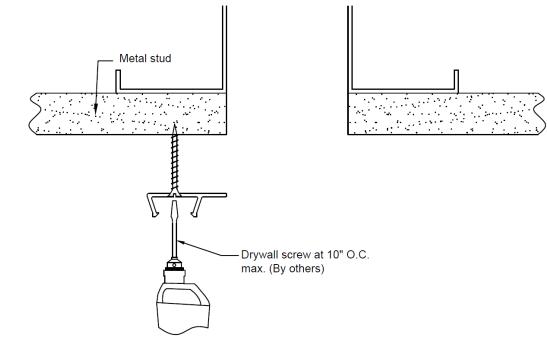

#### Installation

1

2

Position base extrusion onto wall, flush with edge of joint opening.

Align and drive drywall screw through base extrusion into wall construction at the specified anchor spacing.

Watson Bowman Acme Corp. 95 Pineview Drive Amherst, NY 14228 phone: 716-691-7566 fax: 716-691-9239 watsonbowmanacme.com

#### **Corner Condition**

95 Pineview Drive

fax: 716-691-9239

Position base extrusion onto wall as shown. Ensure top of the base extrusion is 5/8" away from other wall.

Drill hole through metal wall stud for dry wall using screw gun. Align and drive drywall screw through base extrusion into wall construction at the specified anchor spacing.