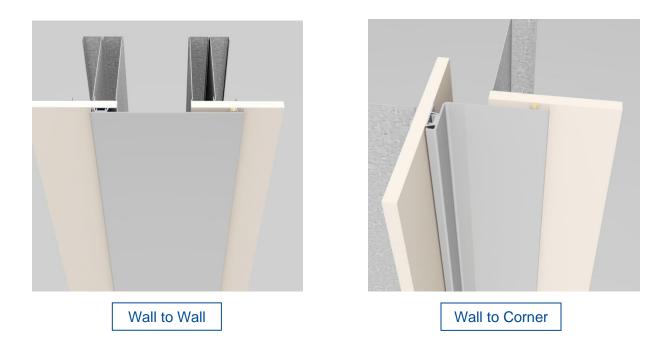

#### **Product Components**

The following components are required for the installation of this product:

Base Extrusion (P/N 9748) PVC Gasket (P/N 2838)

Components shown below vary in size depending on model of system:

Aluminum Corner Cover (See Chart Below for P/N and Size)

Watson Bowman Acme Corp. 95 Pineview Drive Amherst, NY 14228 phone: 716-691-7566 fax: 716-691-9239 watsonbowmanacme.com