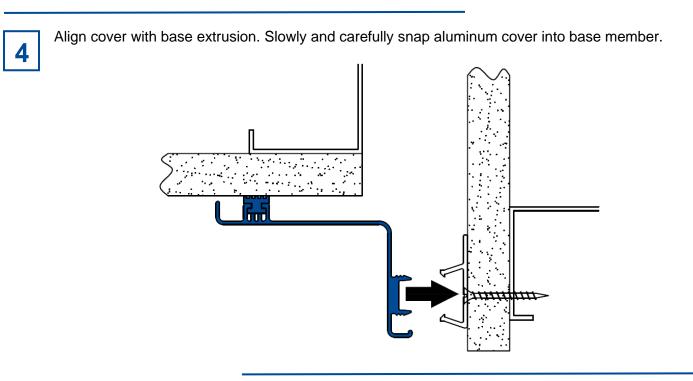

4

Align cover with base extrusion. Slowly and carefully snap aluminum cover into base extrusion.