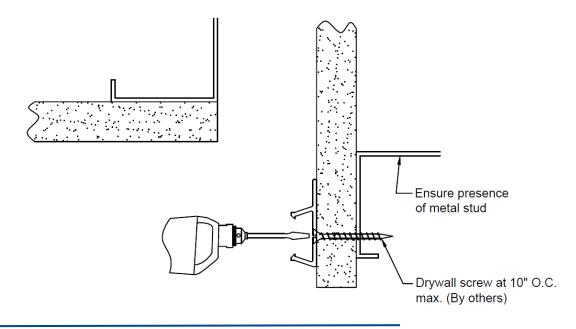

#### Installation

1

2

Position base extrusion onto wall, flush with edge of joint opening.

Align and drive drywall screw through base extrusion into wall construction at the specified anchor spacing.

Watson Bowman Acme Corp. 95 Pineview Drive Amherst, NY 14228 phone: 716-691-7566 fax: 716-691-9239 watsonbowmanacme.com

#### **Corner Condition**

95 Pineview Drive

fax: 716-691-9239

Position base extrusion onto wall as shown. Ensure top of the base extrusion is 5/8" away from other wall.

Drill hole through metal wall stud for dry wall using screw gun. Align and drive drywall screw through base extrusion into wall construction at the specified anchor spacing.