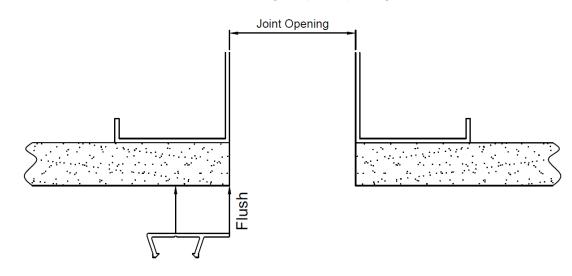

#### Installation

1

2

Position base extrusion onto wall, flush with edge of joint opening.

Align and drive drywall screw through base extrusion into wall construction at the specified anchor spacing.

Watson Bowman Acme Corp. 95 Pineview Drive Amherst, NY 14228 phone: 716-691-7566 fax: 716-691-9239 watsonbowmanacme.com

#### **Corner Condition**

95 Pineview Drive

fax: 716-691-9239

Position base extrusion onto wall as shown. Ensure top of the base extrusion is 5/8" away from other wall.

Drill hole through metal wall stud for dry wall using screw gun. Align and drive drywall screw through base extrusion into wall construction at the specified anchor spacing.