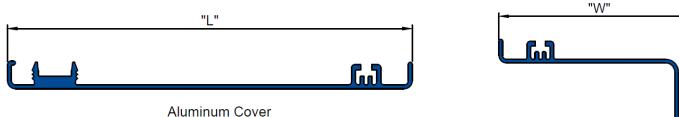

#### **Product Components**

The following components are required for the installation of this product:

Base Extrusion (P/N 9748) PVC Gasket (P/N 2838)

Components shown below vary in size depending on model of system:

(See Chart Below for P/N and Size)

| Model   | Part # | Dim "L" |
|---------|--------|---------|
| EWH-100 | 9742   | 4 1/4"  |
| EWH-200 | 9743   | 5 3/4"  |
| EWH-300 | 9744   | 7 1/4"  |
| EWH-400 | 9749   | 8 1/4"  |