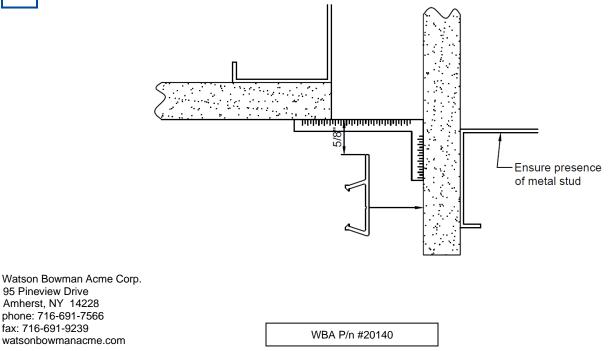

#### **Corner Condition**

95 Pineview Drive

fax: 716-691-9239

Position base extrusion onto wall as shown. Ensure top of the base extrusion is 5/8" away from other wall.

Drill hole through metal wall stud for dry wall using screw gun. Align and drive drywall screw through base extrusion into wall construction at the specified anchor spacing.