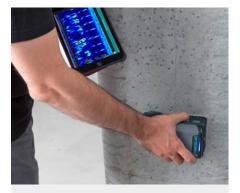

Through the use of sophisticated non-destructive testing equipment, our experienced Inspectors provide a holistic picture of the expansion joint condition not only on visually accessible surfaces, but substrate and surrounding conditions as well.

#### Ground Penetrating Radar GPR Technology

Quantitative corrosion mapping to detect conduit or rebar on or near expansion joint

Ultrasonic Technology

Used for void detection in cracks, concrete assessment and imaging