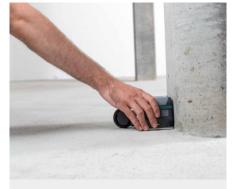

## **Non-Destructive Inspection Techniques**

Visual Inspections

Safety concerns, concrete substrate integrity, header and surrounding area assessment, vehicle damage, joint size and opening assessment, life cycle analysis etc.

#### Ground Penetrating Radar GPR Technology

Quantitative corrosion mapping to detect conduit or rebar on or near expansion joint

Ultrasonic Technology

Used for void detection in cracks, concrete assessment and imaging