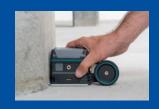

## **Non-Destructive Inspection Techniques**

Visual Inspections

Safety concerns, concrete substrate integrity, header and surrounding area assessment, vehicle damage, joint size and opening assessment, life cycle analysis etc.

#### Ground Penetrating Radar GPR Technology

Quantitative corrosion mapping to detect conduit or rebar on or near expansion joint

Ultrasonic Technology

Used for void detection in cracks, concrete assessment and imaging