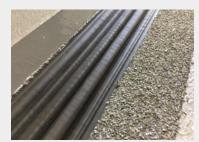

## **Non-Destructive Inspection Techniques**

Visual Inspections

Safety concerns, concrete substrate integrity, header and surrounding area assessment, vehicle damage, joint size and opening assessment, life cycle analysis etc.

#### Ground Penetrating Radar GPR Technology

Quantitative corrosion mapping to detect conduit or rebar on or near expansion joint

Ultrasonic Technology

Used for void detection in cracks, concrete assessment and imaging