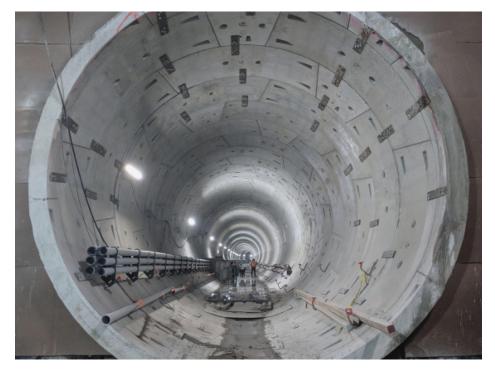

#### **TUNNEL SEALS**

#### RECOMMENDED FOR:

- Immersed, bored tunnels and aqueducts
- Anywhere a watertight seal is needed that is capable of taking on large movements while withstanding high water pressure.
- For new tunnels or rehab of existing tunnels
- BABA (Buy America Build America) requirements

#### PRODUCTS:

- Omega-shaped Tunnel Seal
- In-house designed clamping system
- Fire-rated Foams