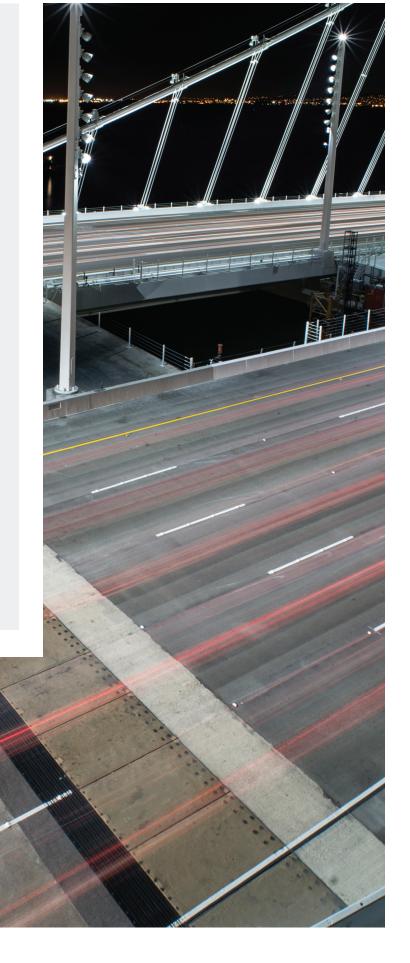

# PERFORMANCE AND PROTECTION IN NEW CONSTRUCTION, MAINTENANCE AND PRESERVATION

Structures are made to move. Often overlooked, expansion joints add to their overall integrity by giving them the flexibility to move with the surrounding substrate. Without expansion joints, concrete and structures would eventually crack and fall apart over time.

Water damage can be equally damaging. Unseen leaks over time may corrode and degrade the structure's integrity.

For 70 years, WBA has proudly led the industry in the manufacture and design of expansion joint systems to meet the unique demands of projects across the globe. We are committed to providing our customers with the most efficient and responsible solutions.