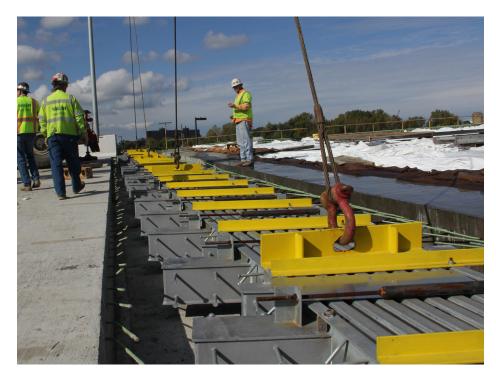

#### ARMORED JOINT SYSTEMS

#### RECOMMENDED FOR:

- Large, multidirectional and seismic movements
- Design-Build projects or projects requiring customized solutions
- Cast-in-place watertightness
- Heaviest loads and fast traffic

#### PRODUCTS:

- Wabo®Fab Package
- Wabo<sup>®</sup>Modular
- Wabo®Modular beta Series
- Wabo®X-Cel Modular
- Wabo®Finger Joint
- Wabo®Finger Plus
- Wabo®Trident Finger Joint
- WaboCrete®/ Wabo® StripSeals