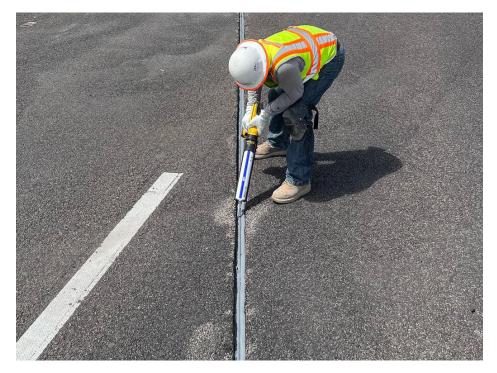

#### JOINT SEALS

#### RECOMMENDED FOR:

- Small to medium movements
- Watertight and water-resistant applications
- Maintenance crews and others in need of quick repairs and short traffic closures

#### PRODUCTS:

- Jeene®
- Wabo®Compression Seal
- Wabo®Silicone Seal
- Wabo®SPS
- Wabo®Expandex