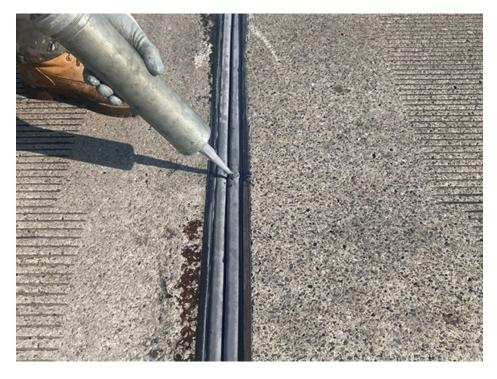

#### JOINT SEALS

#### RECOMMENDED FOR:

- Small to medium movements
- Watertight and water-resistant applications
- Maintenance crews and others in need of quick repairs and short traffic closures

#### PRODUCTS:

- Jeene®
- Wabo®Compression Seal
- Wabo®Silicone Seal
- Wabo®SPS
- Wabo®Expandex